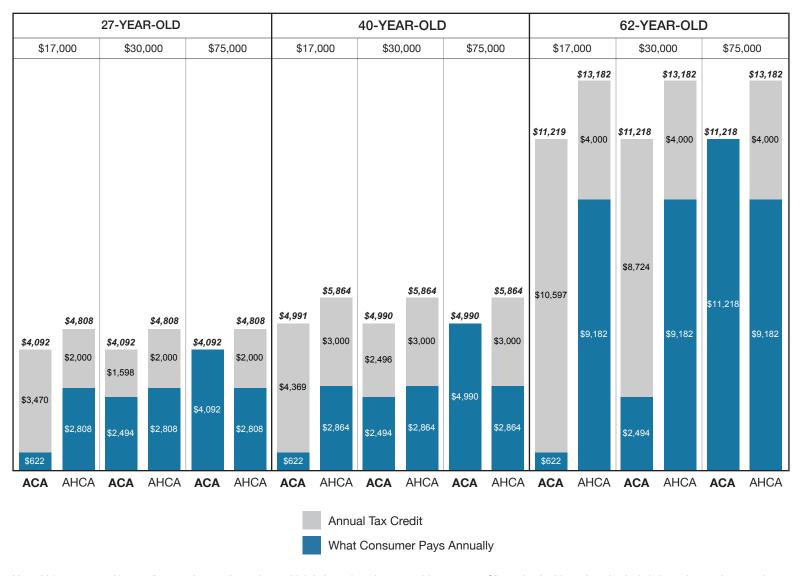

#### Northern California

Region 1 counties: Alpine, Amador, Butte, Calaveras, Colusa, Del Norte, Glenn, Humboldt, Lake, Lassen, Mendocino, Modoc, Nevada, Plumas, Shasta, Sierra, Siskiyou, Sutter, Tehama, Trinity, Yuba, Tuolumne



Marin, Napa, Solano and Sonoma counties



#### El Dorado, Placer, Sacramento and Yolo counties



#### San Francisco County



Contra Costa County



Alameda County



Santa Clara County



San Mateo County



#### Monterey, San Benito and Santa Cruz counties



Mariposa, Merced, San Joaquin, Stanislaus and Tulare counties



Fresno, Kings and Madera counties



San Luis Obispo, Santa Barbara and Ventura counties



Imperial, Inyo and Mono counties



Kern County



Los Angeles County (partial)



Los Angeles County (partial)



#### Riverside and San Bernardino counties



Orange County



San Diego County