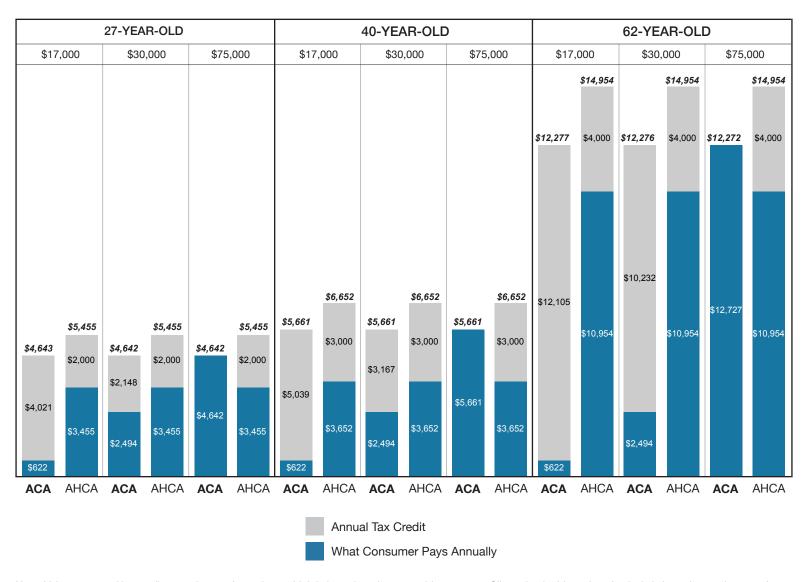

#### San Francisco County

Contra Costa County

Alameda County

Santa Clara County

San Mateo County