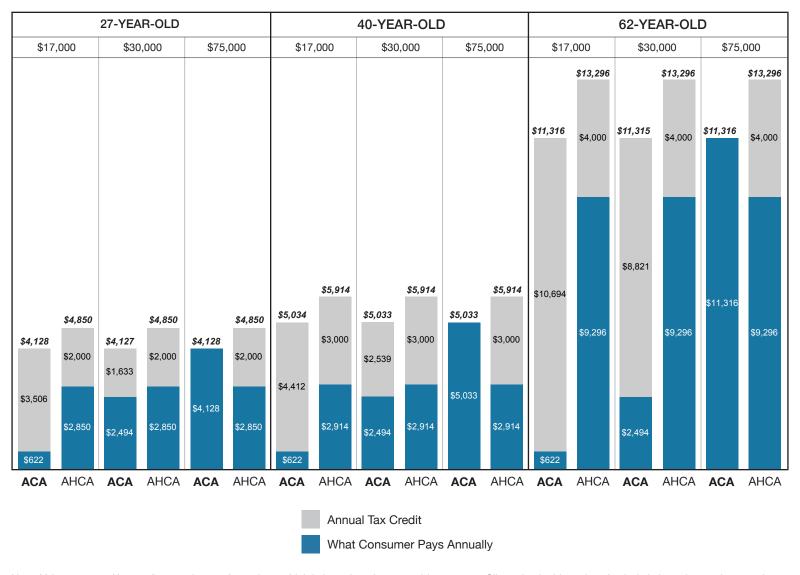

#### Northern California

Region 1 counties: Alpine, Amador, Butte, Calaveras, Colusa, Del Norte, Glenn, Humboldt, Lake, Lassen, Mendocino, Modoc, Nevada, Plumas, Shasta, Sierra, Siskiyou, Sutter, Tehama, Trinity, Yuba, Tuolumne



Marin, Napa, Solano and Sonoma counties



#### El Dorado, Placer, Sacramento and Yolo counties



#### San Francisco County



Contra Costa County



Alameda County



Santa Clara County



San Mateo County



#### Monterey, San Benito and Santa Cruz counties



Mariposa, Merced, San Joaquin, Stanislaus and Tulare counties



Fresno, Kings and Madera counties



San Luis Obispo, Santa Barbara and Ventura counties



Imperial, Inyo and Mono counties



Kern County



Los Angeles County (partial)



Los Angeles County (partial)



#### Riverside and San Bernardino counties



Orange County



San Diego County