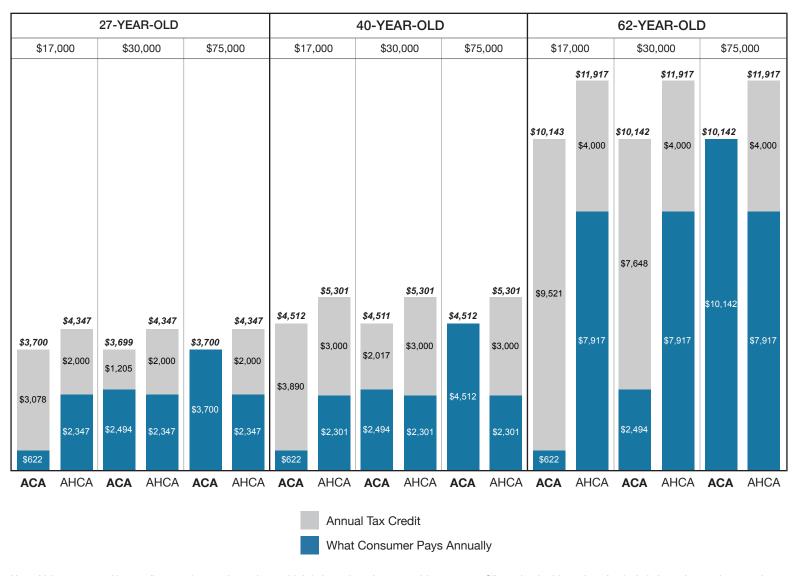

ne, Amador, Butte, Calaveras, Colusa, Del Norte, Glenn, Humboldt, Lake, Lassen, Mendocino, Modoc, Nevada, Plumas, Shasta, Sierra, Siskiyou, Sutter, Tehama, Trinity, Yuba, Tuolumne



Marin, Napa, Solano and Sonoma counties



#### El Dorado, Placer, Sacramento and Yolo counties



#### San Francisco County



Contra Costa County



Alameda County



Santa Clara County



San Mateo County



#### Monterey, San Benito and Santa Cruz counties



Mariposa, Merced, San Joaquin, Stanislaus and Tulare counties



Fresno, Kings and Madera counties



San Luis Obispo, Santa Barbara and Ventura counties



Imperial, Inyo and Mono counties



Kern County



Los Angeles County (partial)



Los Angeles County (partial)



#### Riverside and San Bernardino counties



Orange County



San Diego County