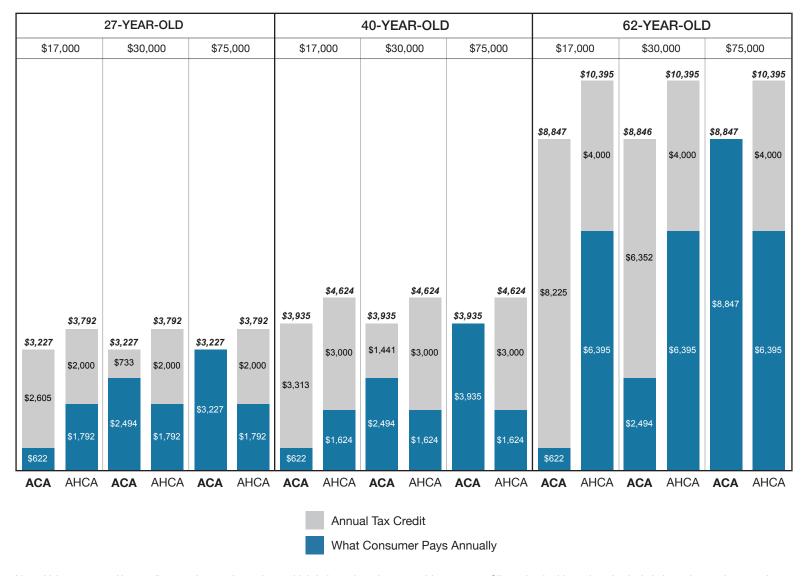

n California

Region 1 counties: Alpine, Amador, Butte, Calaveras, Colusa, Del Norte, Glenn, Humboldt, Lake, Lassen, Mendocino, Modoc, Nevada, Plumas, Shasta, Sierra, Siskiyou, Sutter, Tehama, Trinity, Yuba, Tuolumne



Marin, Napa, Solano and Sonoma counties



#### El Dorado, Placer, Sacramento and Yolo counties



#### San Francisco County



Contra Costa County



Alameda County



Santa Clara County



San Mateo County



#### Monterey, San Benito and Santa Cruz counties



Mariposa, Merced, San Joaquin, Stanislaus and Tulare counties



Fresno, Kings and Madera counties



San Luis Obispo, Santa Barbara and Ventura counties



Imperial, Inyo and Mono counties



Kern County



Los Angeles County (partial)



Los Angeles County (partial)



#### Riverside and San Bernardino counties



Orange County



San Diego County