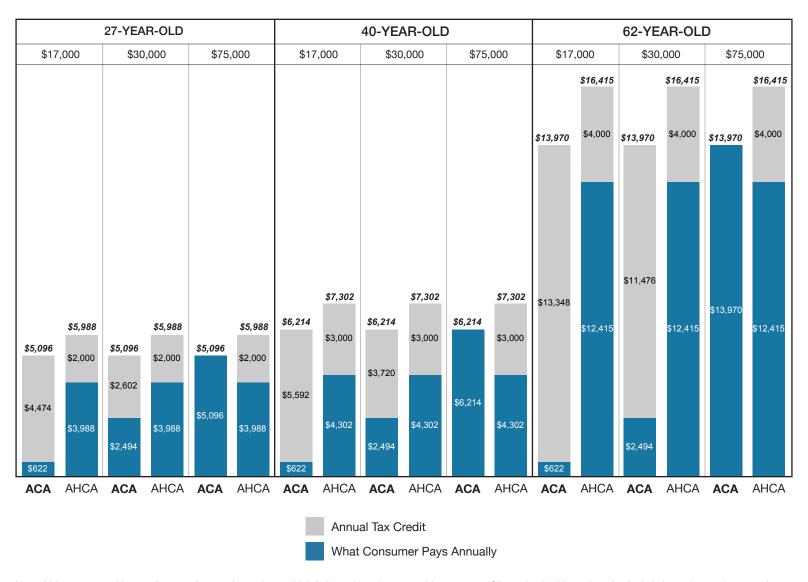

#### Northern California

Region 1 counties: Alpine, Amador, Butte, Calaveras, Colusa, Del Norte, Glenn, Humboldt, Lake, Lassen, Mendocino, Modoc, Nevada, Plumas, Shasta, Sierra, Siskiyou, Sutter, Tehama, Trinity, Yuba, Tuolumne



Marin, Napa, Solano and Sonoma counties



#### El Dorado, Placer, Sacramento and Yolo counties



#### San Francisco County



Contra Costa County



Alameda County



Santa Clara County



San Mateo County



#### Monterey, San Benito and Santa Cruz counties



Mariposa, Merced, San Joaquin, Stanislaus and Tulare counties



Fresno, Kings and Madera counties



San Luis Obispo, Santa Barbara and Ventura counties



Imperial, Inyo and Mono counties



Kern County



Los Angeles County (partial)



Los Angeles County (partial)



#### Riverside and San Bernardino counties



Orange County



San Diego County