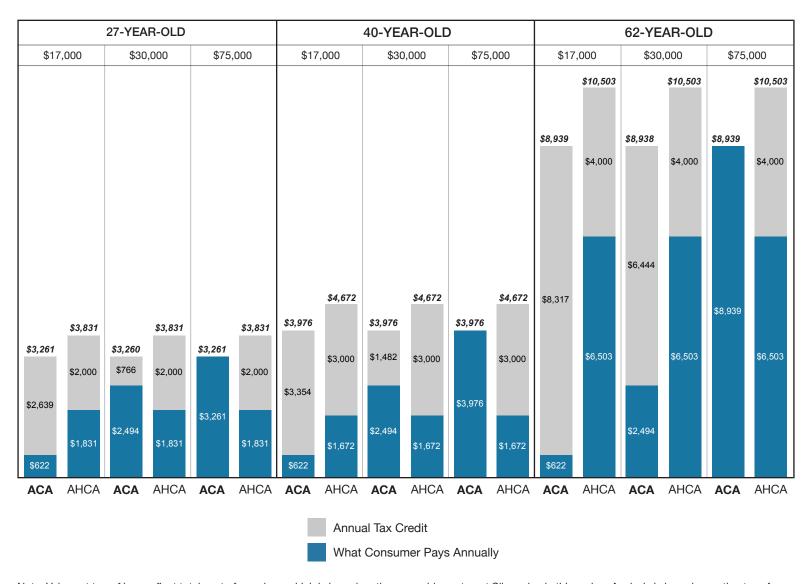

#### Northern California

Region 1 counties: Alpine, Amador, Butte, Calaveras, Colusa, Del Norte, Glenn, Humboldt, Lake, Lassen, Mendocino, Modoc, Nevada, Plumas, Shasta, Sierra, Siskiyou, Sutter, Tehama, Trinity, Yuba, Tuolumne



Marin, Napa, Solano and Sonoma counties



#### El Dorado, Placer, Sacramento and Yolo counties



#### San Francisco County



Contra Costa County



Alameda County



Santa Clara County



San Mateo County



#### Monterey, San Benito and Santa Cruz counties



Mariposa, Merced, San Joaquin, Stanislaus and Tulare counties



Fresno, Kings and Madera counties



San Luis Obispo, Santa Barbara and Ventura counties



Imperial, Inyo and Mono counties



Kern County



Los Angeles County (partial)



Los Angeles County (partial)



#### Riverside and San Bernardino counties



Orange County



San Diego County