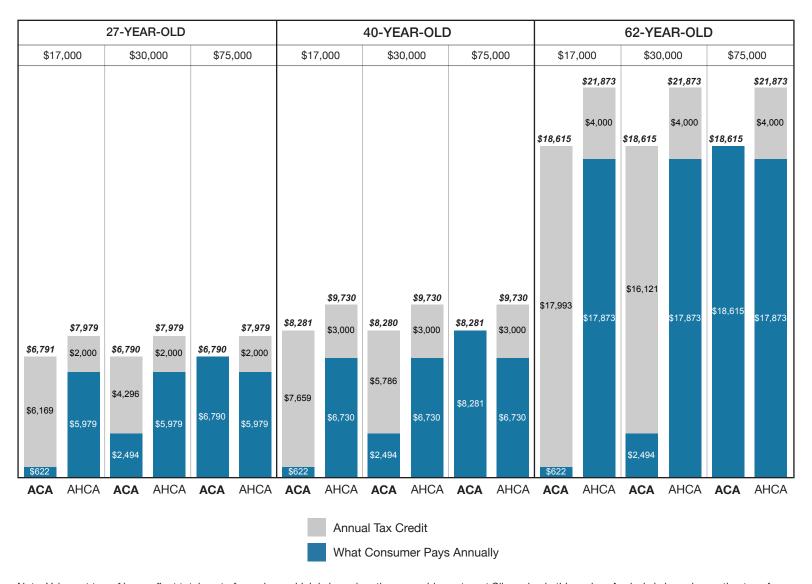

#### Northern California

Region 1 counties: Alpine, Amador, Butte, Calaveras, Colusa, Del Norte, Glenn, Humboldt, Lake, Lassen, Mendocino, Modoc, Nevada, Plumas, Shasta, Sierra, Siskiyou, Sutter, Tehama, Trinity, Yuba, Tuolumne



Marin, Napa, Solano and Sonoma counties



#### El Dorado, Placer, Sacramento and Yolo counties



#### San Francisco County



Contra Costa County



Alameda County



Santa Clara County



San Mateo County



#### Monterey, San Benito and Santa Cruz counties



Mariposa, Merced, San Joaquin, Stanislaus and Tulare counties



Fresno, Kings and Madera counties



San Luis Obispo, Santa Barbara and Ventura counties



Imperial, Inyo and Mono counties



Kern County



Los Angeles County (partial)



Los Angeles County (partial)



#### Riverside and San Bernardino counties



Orange County



San Diego County