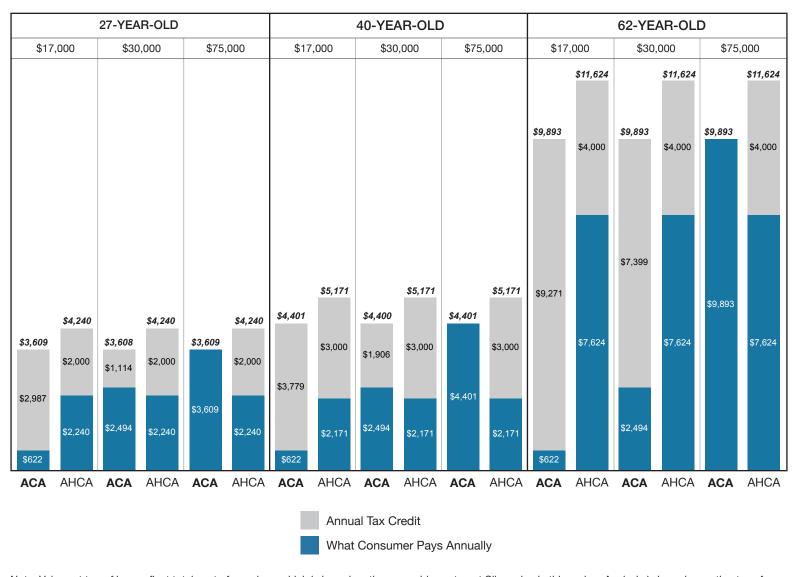

ion 1 counties: Alpine, Amador, Butte, Calaveras, Colusa, Del Norte, Glenn, Humboldt, Lake, Lassen, Mendocino, Modoc, Nevada, Plumas, Shasta, Sierra, Siskiyou, Sutter, Tehama, Trinity, Yuba, Tuolumne



Marin, Napa, Solano and Sonoma counties



#### El Dorado, Placer, Sacramento and Yolo counties



#### San Francisco County



Contra Costa County



Alameda County



Santa Clara County



San Mateo County



#### Monterey, San Benito and Santa Cruz counties



Mariposa, Merced, San Joaquin, Stanislaus and Tulare counties



Fresno, Kings and Madera counties



San Luis Obispo, Santa Barbara and Ventura counties



Imperial, Inyo and Mono counties



Kern County



Los Angeles County (partial)



Los Angeles County (partial)



#### Riverside and San Bernardino counties



Orange County



San Diego County