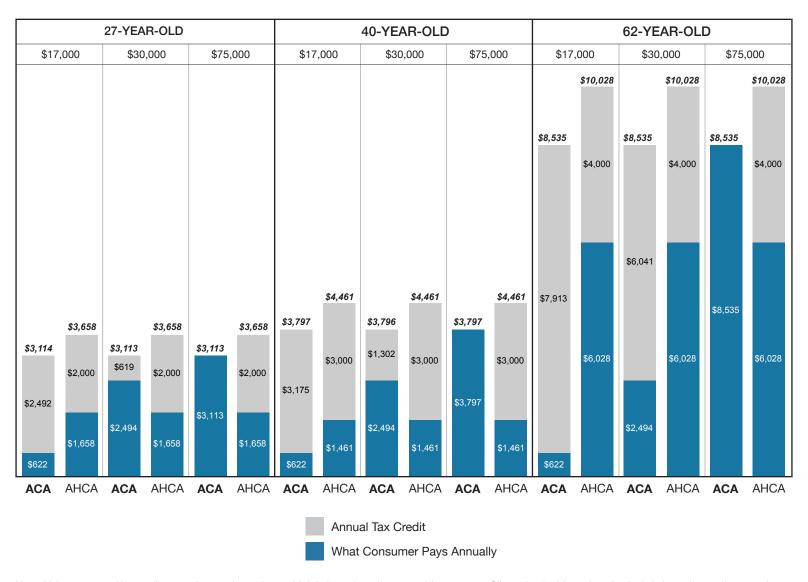

#### Northern California

Region 1 counties: Alpine, Amador, Butte, Calaveras, Colusa, Del Norte, Glenn, Humboldt, Lake, Lassen, Mendocino, Modoc, Nevada, Plumas, Shasta, Sierra, Siskiyou, Sutter, Tehama, Trinity, Yuba, Tuolumne



Marin, Napa, Solano and Sonoma counties



#### El Dorado, Placer, Sacramento and Yolo counties



#### San Francisco County



Contra Costa County



Alameda County



Santa Clara County



San Mateo County



#### Monterey, San Benito and Santa Cruz counties



Mariposa, Merced, San Joaquin, Stanislaus and Tulare counties



Fresno, Kings and Madera counties



San Luis Obispo, Santa Barbara and Ventura counties



Imperial, Inyo and Mono counties



Kern County



Los Angeles County (partial)



Los Angeles County (partial)



#### Riverside and San Bernardino counties



Orange County



San Diego County