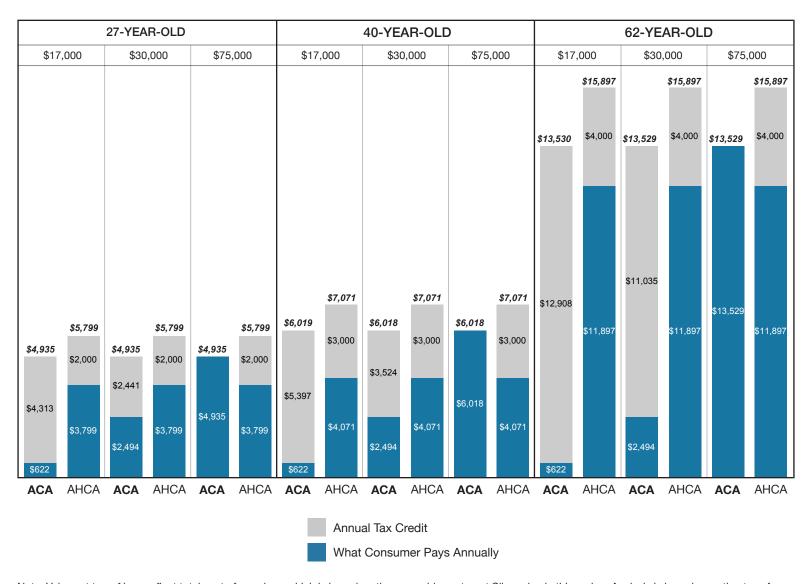

#### Northern California

Region 1 counties: Alpine, Amador, Butte, Calaveras, Colusa, Del Norte, Glenn, Humboldt, Lake, Lassen, Mendocino, Modoc, Nevada, Plumas, Shasta, Sierra, Siskiyou, Sutter, Tehama, Trinity, Yuba, Tuolumne