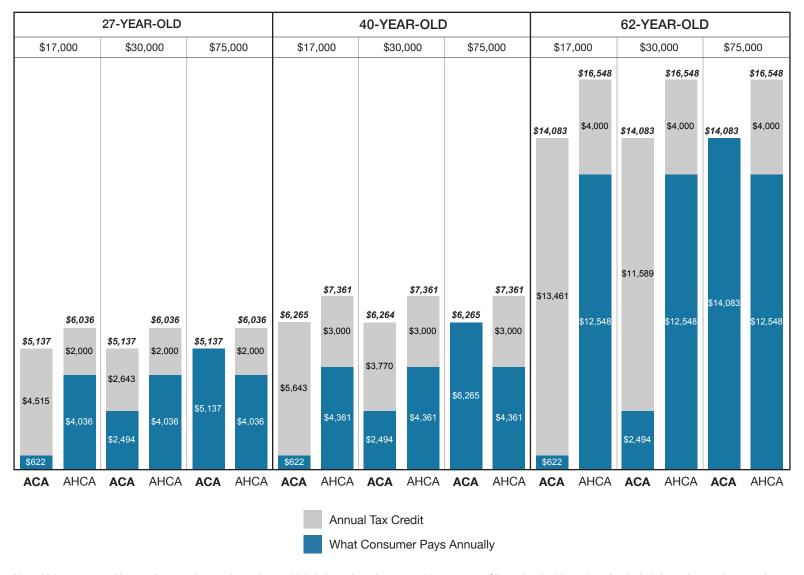

#### Northern California

Region 1 counties: Alpine, Amador, Butte, Calaveras, Colusa, Del Norte, Glenn, Humboldt, Lake, Lassen, Mendocino, Modoc, Nevada, Plumas, Shasta, Sierra, Siskiyou, Sutter, Tehama, Trinity, Yuba, Tuolumne



Marin, Napa, Solano and Sonoma counties



#### El Dorado, Placer, Sacramento and Yolo counties



#### San Francisco County



Contra Costa County



Alameda County



Santa Clara County



San Mateo County



#### Monterey, San Benito and Santa Cruz counties



Mariposa, Merced, San Joaquin, Stanislaus and Tulare counties



Fresno, Kings and Madera counties



San Luis Obispo, Santa Barbara and Ventura counties



Imperial, Inyo and Mono counties



Kern County



Los Angeles County (partial)



Los Angeles County (partial)



#### Riverside and San Bernardino counties



Orange County



San Diego County