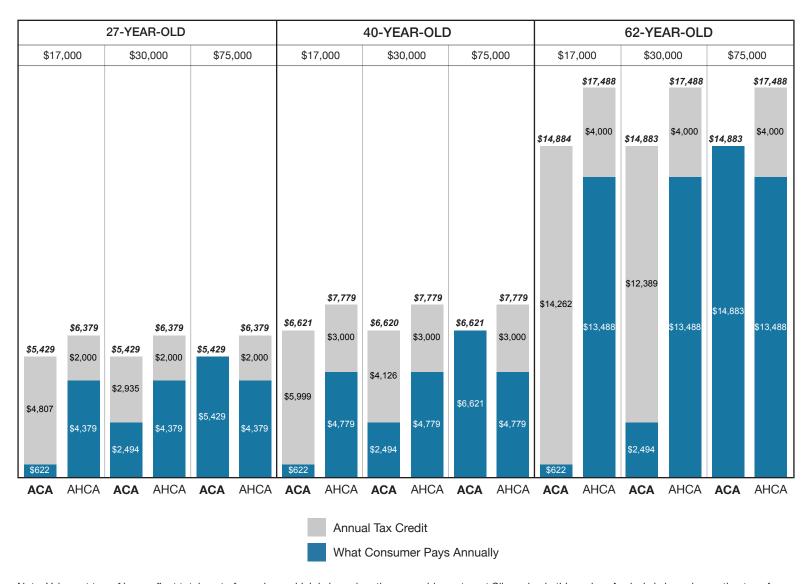

#### Northern California

Region 1 counties: Alpine, Amador, Butte, Calaveras, Colusa, Del Norte, Glenn, Humboldt, Lake, Lassen, Mendocino, Modoc, Nevada, Plumas, Shasta, Sierra, Siskiyou, Sutter, Tehama, Trinity, Yuba, Tuolumne



Marin, Napa, Solano and Sonoma counties



#### El Dorado, Placer, Sacramento and Yolo counties



#### San Francisco County



Contra Costa County



Alameda County



Santa Clara County



San Mateo County



#### Monterey, San Benito and Santa Cruz counties



Mariposa, Merced, San Joaquin, Stanislaus and Tulare counties



Fresno, Kings and Madera counties



San Luis Obispo, Santa Barbara and Ventura counties



Imperial, Inyo and Mono counties



Kern County



Los Angeles County (partial)



Los Angeles County (partial)



#### Riverside and San Bernardino counties



Orange County



San Diego County