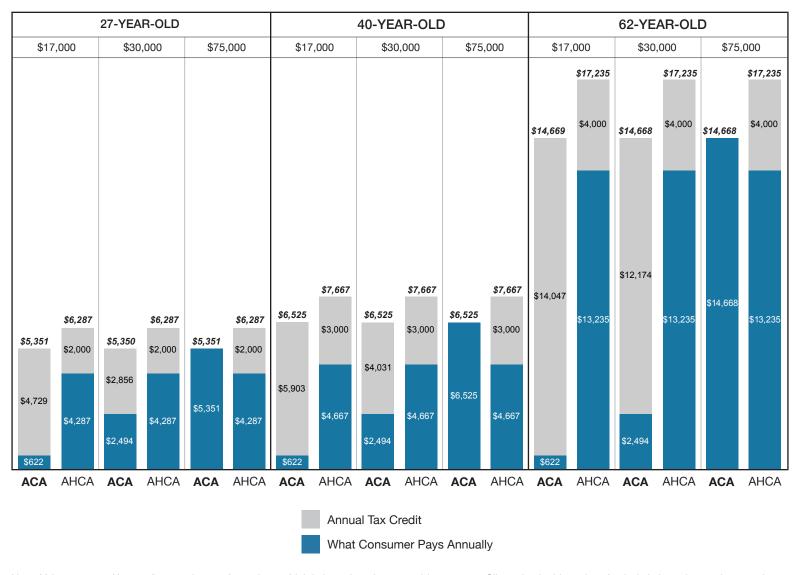

#### Northern California

Region 1 counties: Alpine, Amador, Butte, Calaveras, Colusa, Del Norte, Glenn, Humboldt, Lake, Lassen, Mendocino, Modoc, Nevada, Plumas, Shasta, Sierra, Siskiyou, Sutter, Tehama, Trinity, Yuba, Tuolumne



Marin, Napa, Solano and Sonoma counties



#### El Dorado, Placer, Sacramento and Yolo counties



#### San Francisco County



Contra Costa County



Alameda County



Santa Clara County



San Mateo County



#### Monterey, San Benito and Santa Cruz counties



Mariposa, Merced, San Joaquin, Stanislaus and Tulare counties



Fresno, Kings and Madera counties



San Luis Obispo, Santa Barbara and Ventura counties



Imperial, Inyo and Mono counties



Kern County



Los Angeles County (partial)



Los Angeles County (partial)



#### Riverside and San Bernardino counties



Orange County



San Diego County